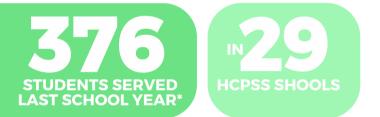

### **OUR STUDENTS**

Currently, 29 HCPSS elementary and middle schools are participating in the program, representing about 350+ children. School liaisons or parents enroll students with AOK to be matched with a mentor-tutor for at least one meeting a week for the school year.

\*22-23 school year