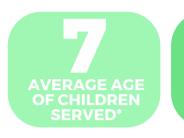

### **OUR STUDENTS**

Currently, 29 HCPSS elementary and middle schools are participating in the program, representing about 350+ children. School liaisons or parents enroll students with AOK to be matched with a mentor-tutor for at least one meeting a week for the school year.

\*22-23 school year