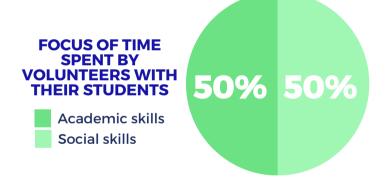

#### **OUR VOLUNTEERS**

Our volunteers are adults who are trustworthy, reliable, and excited to support students. AOK thoroughly screens our mentor-tutors through a rigorous process which includes comprehensive background checks in partnership with Y of Central Maryland. We go beyond what is required by the school system to ensure safety for students.

\*22-23 school year